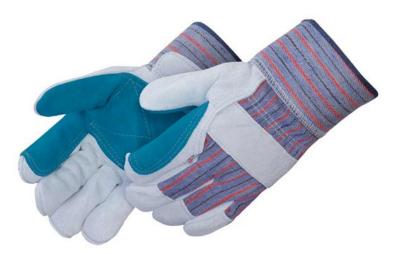

# **LEATHER PALM GLOVES**

- Premium select shoulder leather, jointed leather Double Palm with safety cuff
- Made from shoulder cowhide leather
- Construction: Gunn pattern
- Lining: Cotton Palm Lining
- Cuff length/material: 2 ½" Rubberized safety cuff
- Back construction: Leather knuckle strap
- Wing thumb

## **TECHNICAL DATA**

Material: 70% cow leather, 30% cotton

Color: Gray/green leather, purple/red/black

pattern cuff

Sizes: Men's